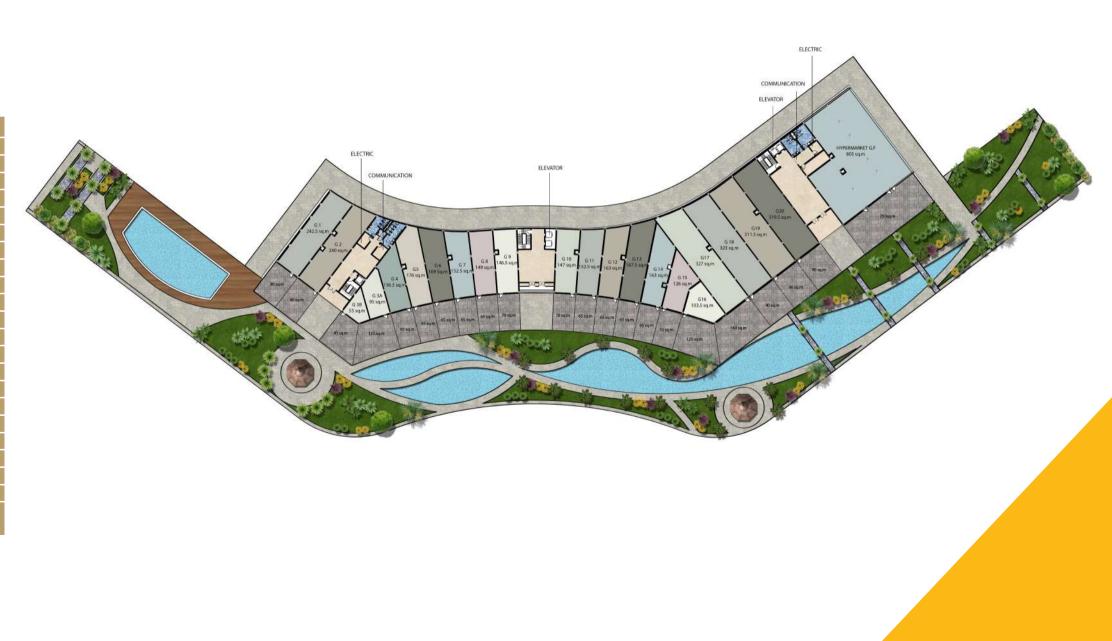

# MASTER PLAND

- Total area:12,500sqm Bua
- Commercial and retail floor: 4,300sqm with 21 stores
- 2 administrative floors: each 4,300sqm with 56 stores in total in addition to a club house.
- 3 parking sub floors with total area of 4,300 each.

#### GROUND FLOOR

| COMMERCIAL - Ground Floor        |          |
|----------------------------------|----------|
| commercial 1                     | 242.50   |
| commercial 2                     | 240.00   |
| commercial 3                     | 144.00   |
| commercial 4                     | 136.50   |
| commercial 5                     | 176.00   |
| commercial 6                     | 169.00   |
| commercial 7                     | 152.50   |
| commercial 8                     | 149.00   |
| commercial 9                     | 146.50   |
| commercial 10                    | 147.00   |
| commercial 11                    | 152.50   |
| commercial 12                    | 163.50   |
| commercial 13                    | 187.50   |
| commercial 14                    | 163.50   |
| commercial 15                    | 126.00   |
| commercial 16                    | 103.50   |
| commercial 17                    | 327.00   |
| commercial 18                    | 323.00   |
| commercial 19                    | 311.50   |
| commercial 20                    | 319.50   |
| commercial 21                    | 803.00   |
| Total Gross area of ground floor | 4,683.50 |