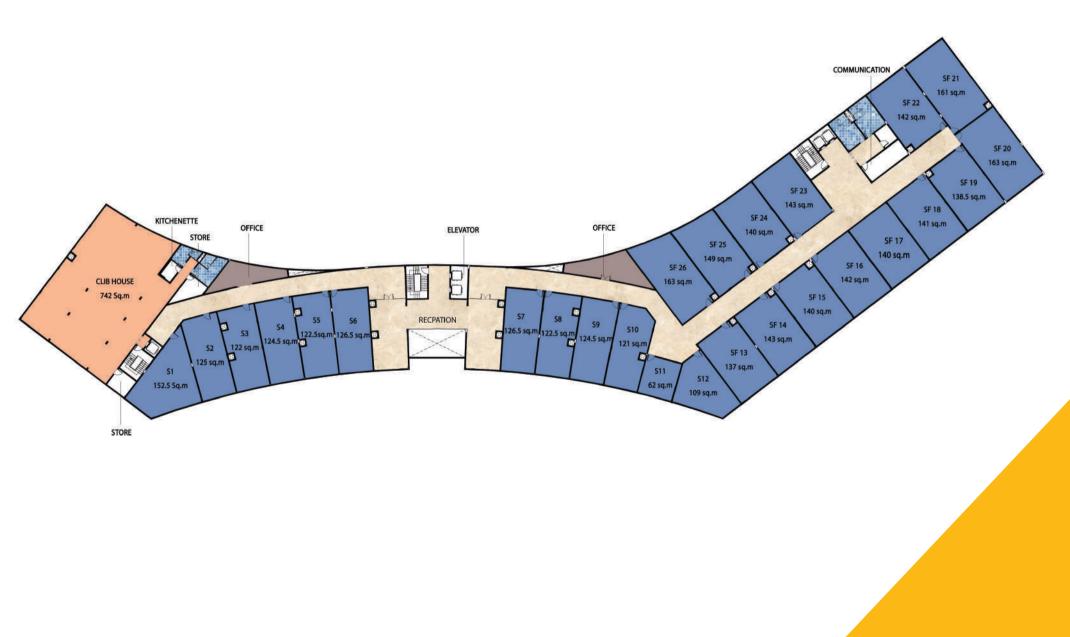

# MASTER PLAND

- Total area:12,500sqm Bua
- Commercial and retail floor: 4,300sqm with 21 stores
- 2 administrative floors: each 4,300sqm with 56 stores in total in addition to a club house.
- 3 parking sub floors with total area of 4,300 each.

#### SECOND FLOOR

| ADMINISTRATION - Second Floor    |          |
|----------------------------------|----------|
| club house                       | 742.00   |
| administration 1                 | 152.50   |
| administration 2                 | 125.00   |
| administration 3                 | 122.00   |
| administration 4                 | 124.50   |
| administration 5                 | 122.50   |
| administration 6                 | 126.50   |
| administration 7                 | 126.50   |
| administration 8                 | 122.50   |
| administration 9                 | 124.50   |
| administration 10                | 121.00   |
| administration 11                | 62.00    |
| administration 12                | 109.00   |
| administration 13                | 137.00   |
| administration 14                | 143.00   |
| administration 15                | 140.00   |
| administration 16                | 142.00   |
| administration 17                | 140.00   |
| administration 18                | 140.00   |
| administration 19                | 138.50   |
| administration 20                | 163.00   |
| administration 21                | 161.00   |
| administration 22                | 142.00   |
| administration 23                | 143.00   |
| administration 24                | 140.00   |
| administration 25                | 149.00   |
| administration 26                | 163.00   |
| Total Gross area of Second floor | 4,222.00 |