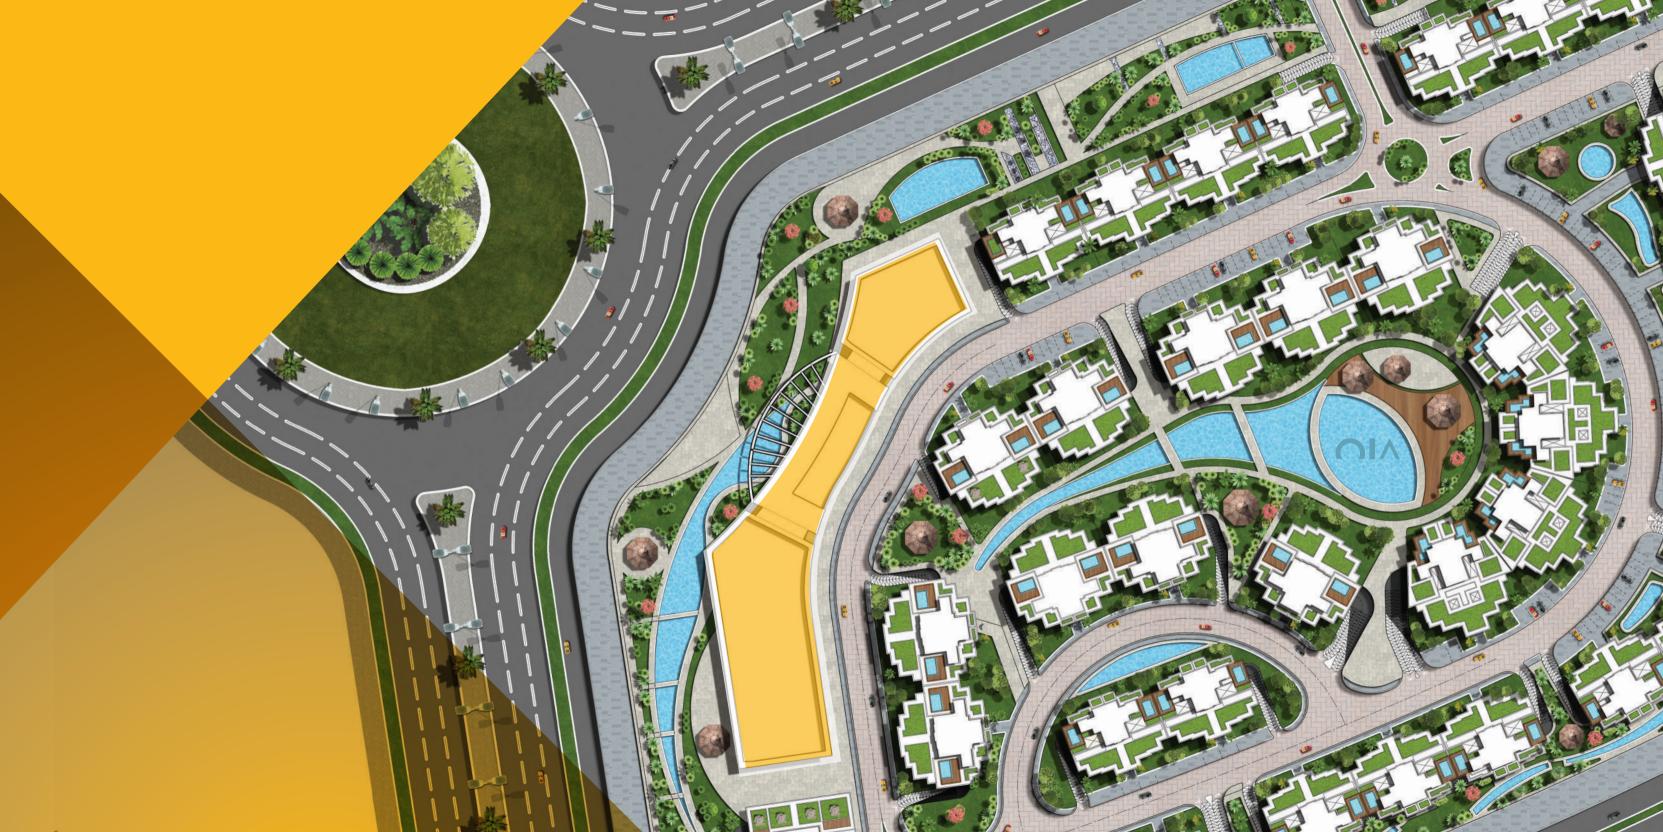

# MASTER PLAND

- Total area:12,500sqm Bua
- Commercial and retail floor: 4,300sqm with 21 stores
- 2 administrative floors: each 4,300sqm with 56 stores in total in addition to a club house.
- 3 parking sub floors with total area of 4,300 each.