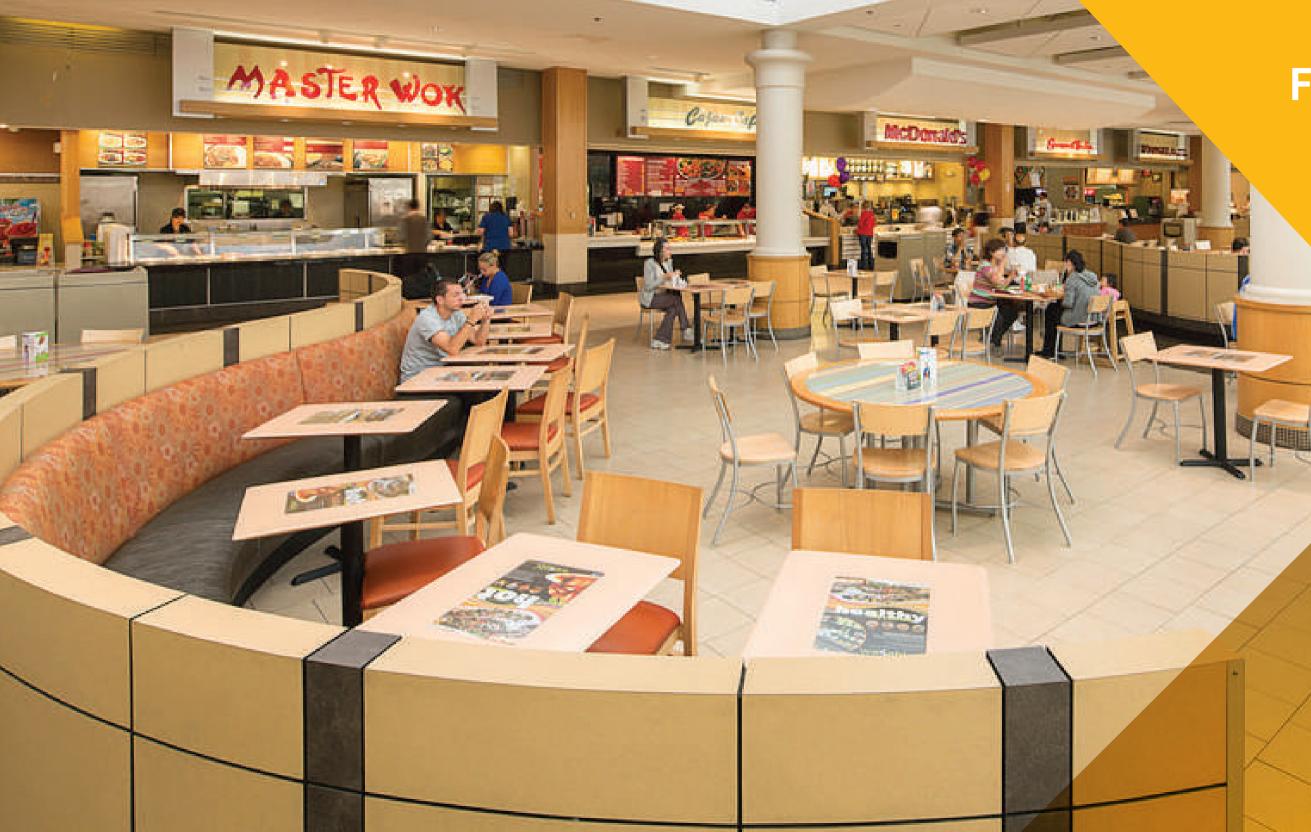

XED -USE AREA AND FACILITIES

#### MIXED -USE AREA AND FACILITIES

OIA's vast green spaces are home to mixed-use areas that bring family and friends together, encouraging a healthier lifestyle through various sports activities that are suitable for all ages. The floodlit tennis court is accessible throughout the day and night, in addition to OIA's large multi-ball playing court that is designed for football, basketball and volleyball games and tournaments







# MASTER PLAND







- Total area:12,500sqm Bua
- Commercial and retail floor: 4,300sqm with 21 stores
- 2 administrative floors: each 4,300sqm with 56 stores in total in addition to a club house.
- 3 parking sub floors with total area of 4,300 each.



### FASHION PHARMACY FOOD COURT GYM **KIDS AREA** HYPER MARKET BANKS











#### FOOD COURT















#### HYPER MARKET

#### ADMINISTRATIVE FLOOR

Luxury finishing fitting the image and look and eel which is prt of your business perception. Total area of 8,600sqm with more than 50 office, all designed to best fit your business needs. Offering a variety of spaces for you to place your future company in the right place. With high end designs and finishing for the floors communal areas, giving your business a luxury look and feel. With a great view for you office or company located in one of the prime locations in the new capital. We offer you a new business Edge for your future company.



#### ADMINISTRATIVE FLOOR

Luxury finishing fitting the image and look and feel which is prt of your business perception.



#### ADMINISTRATIVE FLOOR

Luxury finishing fi