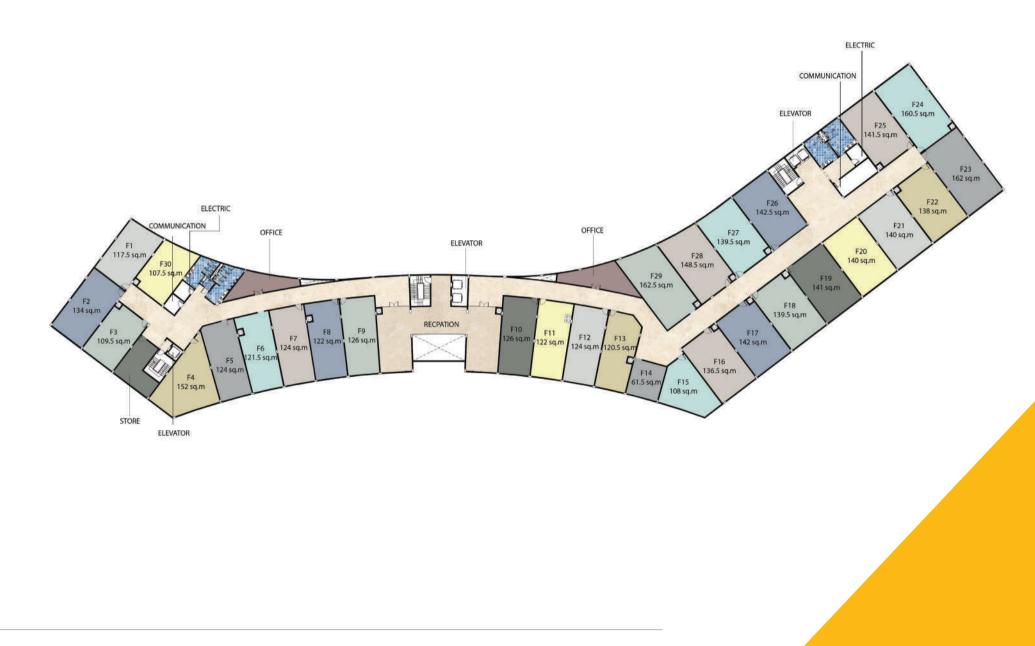

# MASTER PLAND

- Total area:12,500sqm Bua
- Commercial and retail floor: 4,300sqm with 21 stores
- 2 administrative floors: each 4,300sqm with 56 stores in total in addition to a club house.
- 3 parking sub floors with total area of 4,300 each.

#### FIRST FLOOR

| ADMINISTRATION - First Floor    |          |
|---------------------------------|----------|
| administration 1                | 117.50   |
| administration 2                | 134.00   |
| administration 3                | 109.50   |
| administration 4                | 152.00   |
| administration 5                | 124.00   |
| administration 6                | 121.50   |
| administration 7                | 124.00   |
| administration 8                | 122.00   |
| administration 9                | 126.00   |
| administration 10               | 126.00   |
| administration 11               | 122.00   |
| administration 12               | 124.00   |
| administration 13               | 120.50   |
| administration 14               | 61.50    |
| administration 15               | 108.00   |
| administration 16               | 136.50   |
| administration 17               | 142.00   |
| administration 18               | 139.50   |
| administration 19               | 141.00   |
| administration 20               | 140.00   |
| administration 21               | 140.00   |
| administration 22               | 138.00   |
| administration 23               | 162.00   |
| administration 24               | 160.50   |
| administration 25               | 141.50   |
| administration 26               | 142.50   |
| administration 27               | 139.50   |
| administration 28               | 148.50   |
| administration 29               | 162.50   |
| administration 30               | 107.50   |
| Total Gross area of first floor | 3,934.00 |